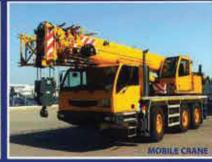

#### Heavy lifting equipment

- Mobile Crane (20 Ton 1200 Ton)
- ☐ Crawler Cranes (50 Ton 3200 Ton)
- Rough Terrain Cranes (20 Ton 120 Ton)

Star Squares Company Ltd. شركة نجم الميادين المحدودة

Corporate Head Office: