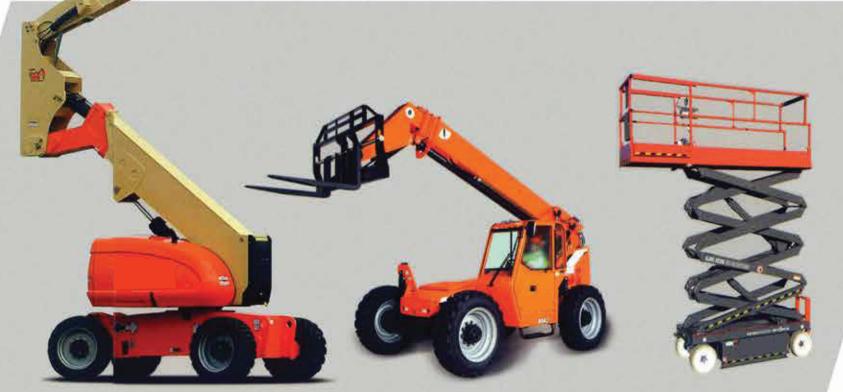

#### **Light Equipment**

- Power Generator
- Welding Machines
- Welding Generators
- Tower Lights
- Air Compressor
- Fork Lifts
- Man Lifts
- Scissor Lifts
- Tele Handler