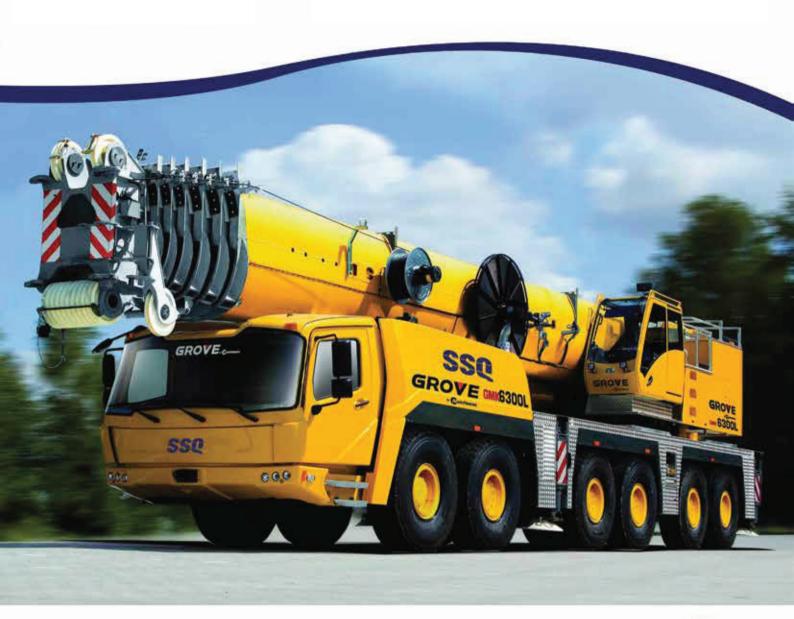

#### Heavy lifting equipment

- Mobile Crane (20 Ton 1200 Ton)
- ☐ Crawler Cranes (50 Ton 3200 Ton)
- Rough Terrain Cranes (20 Ton 120 Ton)

Star Squares Company Ltd. شركة نجم الميادين المحدودة

Corporate Head Office: