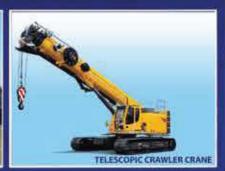

#### Heavy lifting equipment

- Mobile Crane (20 Ton 1200 Ton)
- ☐ Crawler Cranes (50 Ton 3200 Ton)
- Rough Terrain Cranes (20 Ton 120 Ton)

Star Squares Company Ltd. شركة نجم الميادين المحدودة

Corporate Head Office: