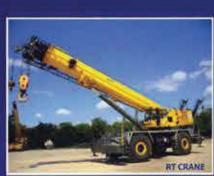

#### Heavy lifting equipment

- Mobile Crane (20 Ton 1200 Ton)
- ☐ Crawler Cranes (50 Ton 3200 Ton)
- Rough Terrain Cranes (20 Ton 120 Ton)

Star Squares Company Ltd. شركة نجم الميادين المحدودة

Corporate Head Office: